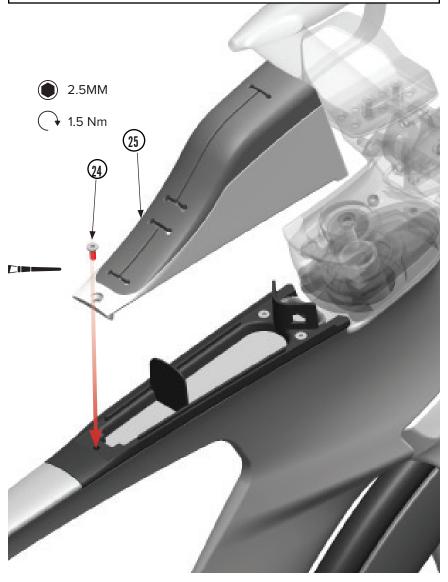

# **ASSEMBLY**

ADVICE

8b. Install Top Tube Storage cover.

#### ASSEMBLY

ADVICE

8c. Install Top Tube Storage cover.