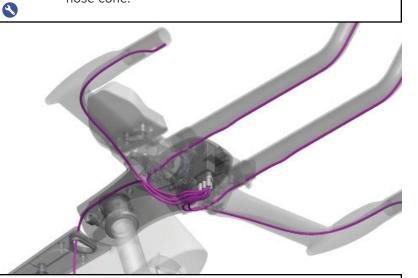

#### **ASSEMBLY**

ADVICE

1. Junction (A): the junction box is mounted inside the stem nose cone.

# ASSEMBLY ADVICE

2. Electric Wire Entry: from Junction (A), the electric wire travels through the stem and enters the top tube through a grommet.