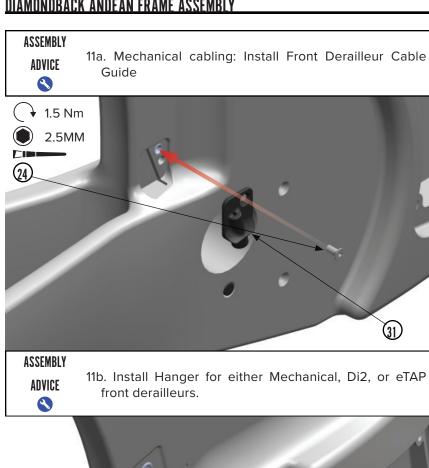

#### **ASSEMBLY**

ADVICE

10. Install Frame Storage.

ADVICE

12a. Install front derailleur cable guide cover plate for 1X, Di2, or eTAP setup.

**ASSEMBLY** 

ADVICE

12b. Install Front Derailleur Hanger cover plate for 1X setup.