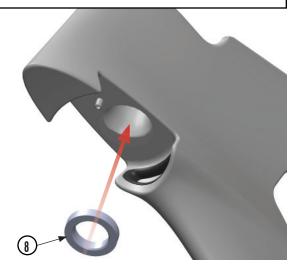

**ASSEMBLY** 

ADVICE

5a. Install Seat Post Grommet onto Seat Post.

**ASSEMBLY** 

ADVICE

5b. Assemble Seat Post Binder with Shoulder Screw and Install into the frame.

**ASSEMBLY** 

ADVICE

# **ASSEMBLY**

ADVICE

1a. Install Seat Post Grommet onto Seat Post.