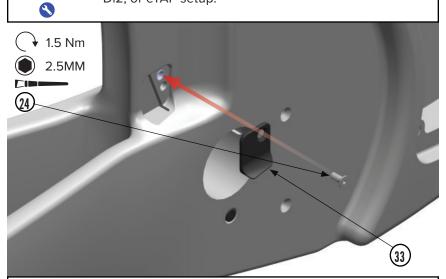

#### **ASSEMBLY**

ADVICE

10. Install Frame Storage.

ADVICE

12a. Install front derailleur cable guide cover plate for 1X, Di2, or eTAP setup.

**ASSEMBLY** 

ADVICE

12b. Install Front Derailleur Hanger cover plate for 1X setup.