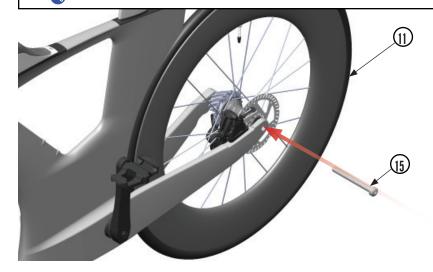

#### **ASSEMBLY**

ADVICE

22. Remove thru axle from fork by unthreading – remove plastic brake block from hydraulic brakes.

#### **ASSEMBLY**

**ADVICE** 

23. Slide wheel into drop outs aligning disc between caliper pads.