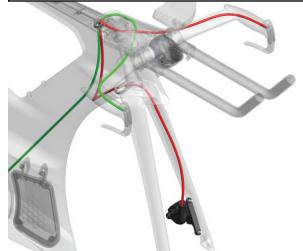

## DIAMONDBACK ANDEAN: MECHANICAL CABLING LEGEND

**ASSEMBLY** 

ADVICE Front Derailleur YELLOW

Rear Derailleur: **BLUE** 

#### **ASSEMBLY**

ADVICE

1. CABLE MANAGEMENT: the derailleur cables enter the frame through a top tube cable grommet.

#### DIAMONDBACK ANDEAN: FRONT & REAR DERAILLEUR CABLING

ASSEMBLY Advice

2. FRONT DERAILLEUR: the cable travels inside the down tube, passes under the bottom bracket, and exits the frame through a cable guide below the derailleur.

ASSEMBLY Advice

3. REAR DERAILLEUR: the cable travels inside the down tube, passes under the bottom bracket, continues inside the drive inside chain stay and exits through a cable guide near the drop out.