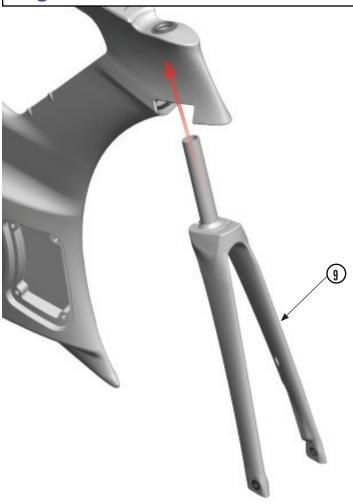

 $! \ Please \ refer to head \ set manufacturer's \ assembly \ instructions!$ 

**ASSEMBLY** 

ADVICE

4. Install fork.

NOTE

Reference front brake cable routing instructions on pg. 55 prior to fork installation.