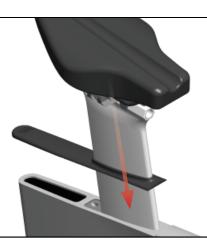

5c. To increase friction between the seat post and seat tube, carbon assembly compound should be applied to the top 3-4 inches of the seat tube.

**ASSEMBLY** 

ADVICE

5d. Install Seat Post into the frame.

**ASSEMBLY** 

ADVICE

1d. Install Seat Post into the frame.

WARNING

! Ensure that 65MM MINIMUM of the Seat Post is inside the frame!