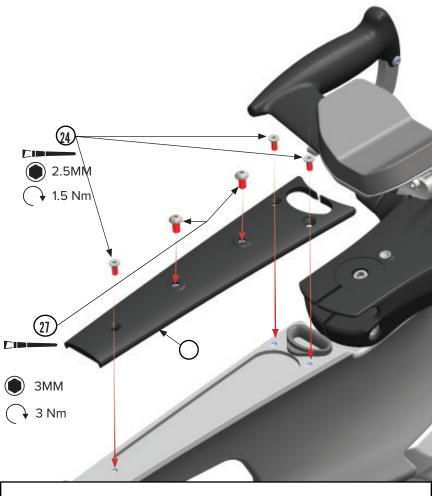

#### **ASSEMBLY**

ADVICE

9. Install Top Tube Storage cover plate.

NOTE

Only install cover plate if not using top tube storage.

#### **ASSEMBLY**

ADVICE

8d. Install Top Tube Storage cover plate.

NOTE

Only install cover plate if not using top tube storage.