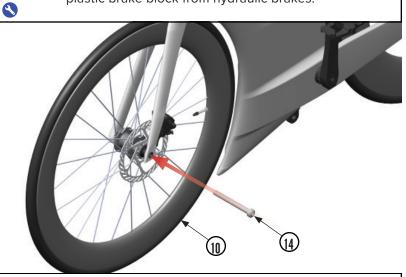

#### **ASSEMBLY**

ADVICE

4a. Remove thru axle from fork by unthreading – remove plastic brake block from hydraulic brakes.

# **ASSEMBLY**

ADVICE

4b. Slide wheel into drop outs aligning disc between caliper pads.

For assembly videos, trouble shooting, and the bike assembly check list see www.diamondback.com/build-your-road-bike