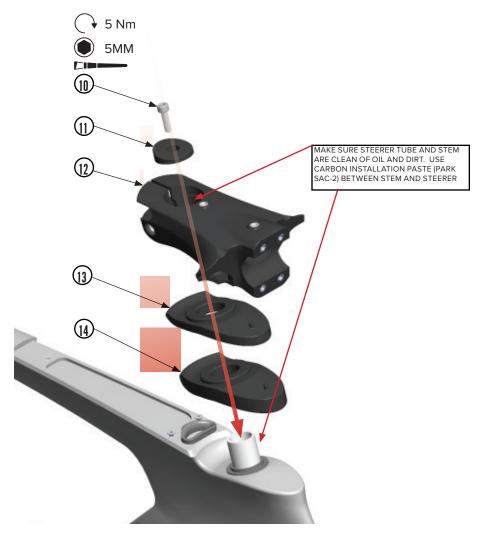

#### **ASSEMBLY**

ADVICE

5. Install stem, spacers and head set.

**ASSEMBLY** 

ADVICE

7b. Nose cone installation detail.

**ASSEMBLY** 

ADVICE