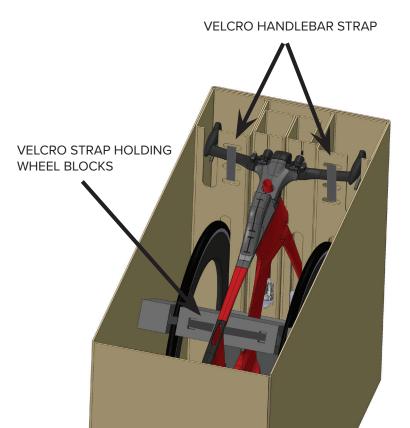

# **SECTION 1**

# UNPACKING INSTRUCTIONS

REMOVE PART BOX, ACCESSORY BOX AND SADDLE AND SEATPOST ASSEMBLY.

SET ACCESORIES AND SEAT ASSEMBLY ASIDE FOR FINAL ASSEMBLY.



#### UNSTRAP WHEEL BLOCKS AND HANDLEBAR STRAPS.



# 4

REMOVE REAR INNER PACK FROM BOX.
\*PAY CLOSE ATTENTION TO REAR DERAILLUER AND BRAKE CALIPER WHILE REMOVING.
REMOVE FRONT AND REAR WHEEL. SET ASIDE FOR FINAL ASSEMBLY



CAREFULLY REMOVE BIKE FROM MASTER CARTON.
PLEASE NOTE FOAM ROLLER IS STILL STRAPPED TO CHAINSTAYS.
THIS CAN BE REMOVED AT ANYTIME. STORE FOR LATER USE.
PLACE BIKE IN WORKSTAND FOR FINAL ASSEMBLY.



# **SECTION 2: USER GUIDE**

| Handle Bar           | 13    |
|----------------------|-------|
| Bolt-On Axle Skewers | 14-15 |
| Seat Post and Clamp  | 16-20 |
| Pedals               | 21    |
| Top Tube Storage     | 22-24 |
| Stem Storage         | 25    |
| User Guide Reference | 26-27 |

#### SECTION 3: COMPONENT ASSEMBLY

| 30-33 | Seat Post and Clamp             |
|-------|---------------------------------|
| 34