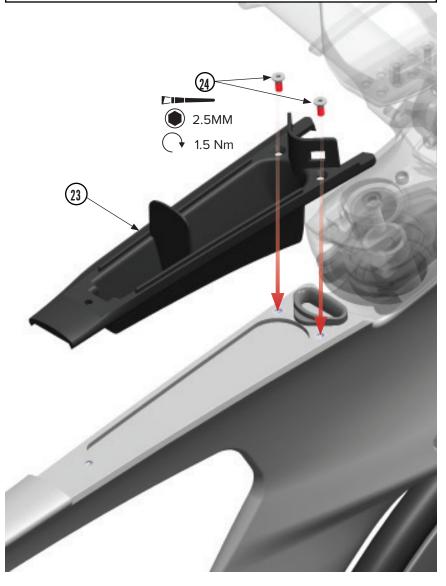

position.

#### **ASSEMBLY**

# ADVICE



6. Open the seat post binder to raise or lower saddle to desired position.

# NOTE

Carbon assembly compound should be applied to the inner seat tube to increase friction between the seat post and seat tube.



#### WARNING



! Ensure that 65MM MINIMUM of the Seat Post is inside the frame!

# ASSEMBLY

ADVICE



7. Install drive side pedal onto crank arm by turning clockwise. Install non drive side pedal onto crank arm by turning counter clockwise. Tighten pedals snugly to 35Nm with a 15mm pedal wrench if pedals have a hex back



WARNING

! Ensure the pedals and crank arms are clean. It is recommended that you apply grease to reduce friction and prevent damage to these parts!



# ASSEMBLY

ADVICE

8a. Install Top Tube Storage tray in frame.





# **ASSEMBLY**

ADVICE

8b. Install Top Tube Storage cover.





#### **ASSEMBLY**

ADVICE

9. Install Top Tube Storage cover plate.





NOTE

Only install cover plate if not using top tube storage.

# **ASSEMBLY**

ADVICE

10. Install Stem Storage.







# <u>DIAMONDBACK ANDEAN USER GUIDE PART REFERENCE</u>

| ITEM NO. | PART NUMBER                               | QTY. |
|----------|-------------------------------------------|------|
| 1        | BAR                                       | 1    |
| 2        | EXTENSIONS                                | 2    |
| 3        | ARM CUPS                                  | 2    |
| 4        | ARM CUP BOLT M4X0.7X12 FHCS               | 4    |
| 5        | ARM PADS                                  | 2    |
| 6        | FACEPLATE