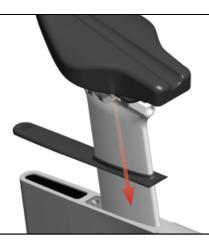

# ADVICE

6. Open the seat post binder to raise or lower saddle to desired position.