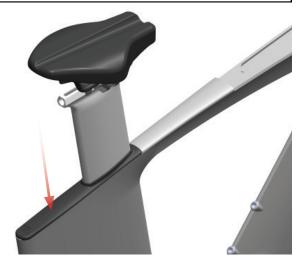

5c. To increase friction between the seat post and seat tube, carbon assembly compound should be applied to the top 3-4 inches of the seat tube.

**ASSEMBLY** 

ADVICE

5d. Install Seat Post into the frame.

# NOTE

Carbon assembly compound should be applied to the inner seat tube to increase friction between the seat post and seat tube.