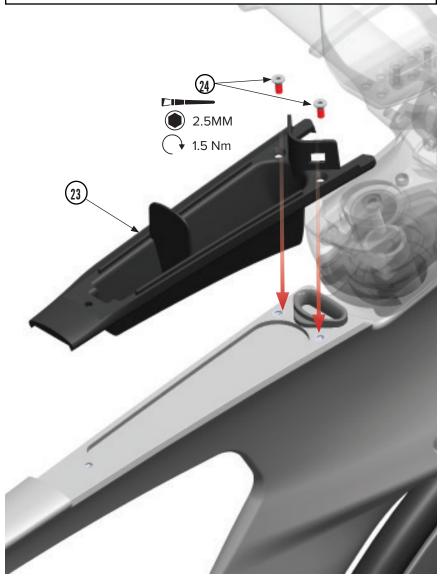

# ASSEMBLY

ADVICE

8a. Install Top Tube Storage tray in frame.

#### ASSEMBLY

ADVICE

8b. Install Top Tube Storage tray in frame.