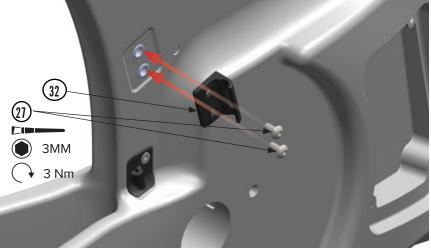

#### **ASSEMBLY**

ADVICE

10. Install Frame Storage.

ADVICE

12a. Install front derailleur cable guide cover plate for 1X, Di2, or eTAP setup.

**ASSEMBLY** 

ADVICE

12b. Install Front Derailleur Hanger cover plate for 1X setup.