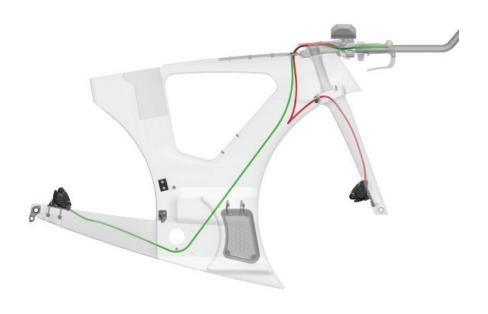

## DIAMONDBACK ANDEAN: DISC BRAKE CABLING LEGEND

**ASSEMBLY** 

ADVICE Front Disc Brake: RED Rear Disc Brake: GREEN

#### DIAMONDBACK ANDEAN: DISC BRAKE CABLING

ASSEMBLY Advice

FRONT BRAKE: hydraulic hose enters top tube and travels inside
the head tube, exits the frame and enters the fork behind the fork
crown, runs down inside the non drive side fork leg and exits near
the drop out where it connects to the front brake.

ASSEMBLY Advice

2. REAR BRAKE: hydraulic hose enters top tube and travels inside the down tube, under the bottom bracket, inside the non drive side chain stay and exits near the drop out where it connects to the rear brake.