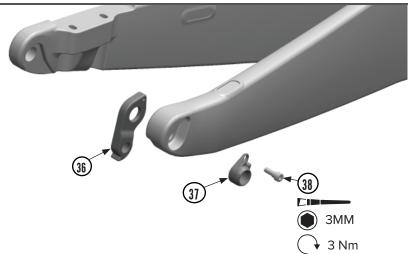

ASSEMBLY

ADVICE

13. Install Front Derailleur.

WARNING

! Please refer to derailleur manufacturer's assembly instructions!

**ASSEMBLY** 

ADVICE 14. Install Thru Axle rear Derailleur Hanger.

**ASSEMBLY** 