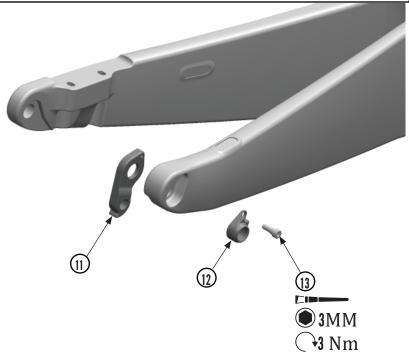

#### **ASSEMBLY**

ADVICE

10. Install Frame Storage.

ADVICE

12a. Install front derailleur cable guide cover plate for 1X, Di2, or eTAP setup.

**ASSEMBLY** 

ADVICE

12b. Install Front Derailleur Hanger cover plate for 1X setup.

ASSEMBLY

ADVICE

13. Install Front Derailleur.

WARNING

! Please refer to derailleur manufacturer's assembly instructions!

**ASSEMBLY** 

ADVICE 14. Install Thru Axle rear Derailleur Hanger.

**ASSEMBLY** 