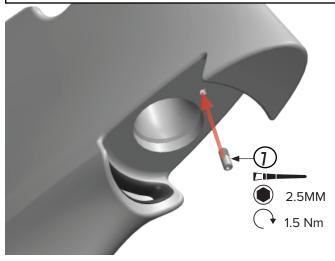

#### **ASSEMBLY**

1b. Assemble Seat Post Binder with Set Screw and Install into the frame.

**ASSEMBLY** 

ADVICE

1c. To increase friction between the seat post and seat tube, carbon assembly compound should be applied to the top 3-4 inches of the seat tube.