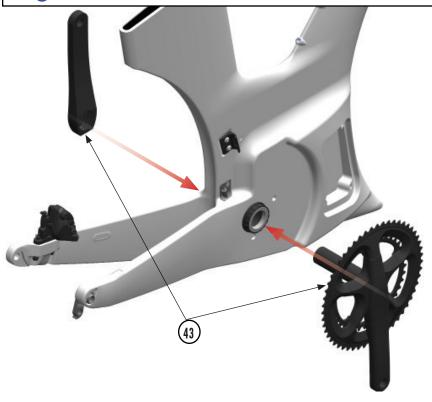

ADVICE

17. Install front disc brake caliper

WARNING

A

! Please refer to brake manufacturer's assembly instructions!

**ASSEMBLY** 

ADVICE

18. Install Bottom Bracket.

WARNING

! Please refer to bottom bracket manufacturer's assembly instructions!

ASSEMBLY

ADVICE

19. Install Crank.

WARNING

A

! Please refer to crank manufacturer's assembly instructions!