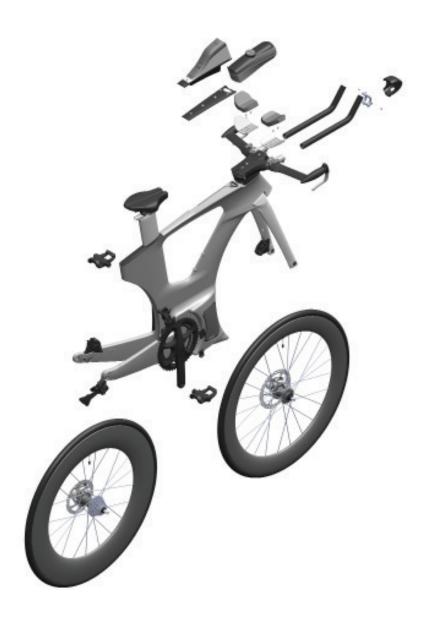

# 4

REMOVE REAR INNER PACK FROM BOX.
\*PAY CLOSE ATTENTION TO REAR DERAILLUER AND BRAKE CALIPER WHILE REMOVING.
REMOVE FRONT AND REAR WHEEL. SET ASIDE FOR FINAL ASSEMBLY

CAREFULLY REMOVE BIKE FROM MASTER CARTON.
PLEASE NOTE FOAM ROLLER IS STILL STRAPPED TO CHAINSTAYS.
THIS CAN BE REMOVED AT ANYTIME. STORE FOR LATER USE.
PLACE BIKE IN WORKSTAND FOR FINAL ASSEMBLY.