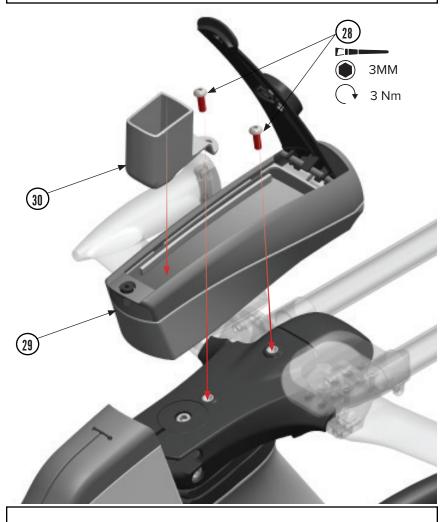

# **ASSEMBLY**

ADVICE

10. Install Stem Storage.

#### **ASSEMBLY**

ADVICE

9. Install Stem Storage.

NOTE

Pill box optional.