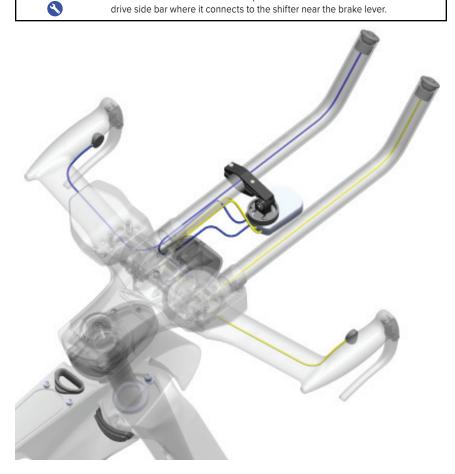

#### **ASSEMBLY**

ADVICE

 eTAP FRONT DERAILLEUR: the first cable travels from the blip box and runs along the underside of the non-drive side extension where it connects to the shifter. The second cable travels from the blip box and runs alone the underside of the non-drive side bar where it connects to the shifter near the brake lever.

#### **ASSEMBLY**

ADVICE

1. eTAP REAR DERAILLEUR: the first cable travels from the blip box and runs along the underside of the drive side extension where it connects to the shifter. The second cable travels from the blip box and runs alone the underside of the drive side bar where it connects to the shifter near the brake lever.