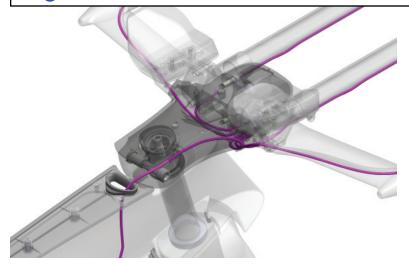

#### **ASSEMBLY**

ADVICE

3. Junction (B): the junction box is housed inside the BB. It is connected to Junction (A) by a wire through the downtube.

# ASSEMBLY

ADVICE

3

4. FRONT DERAILLEUR: electric wire travels from Junction (B) and exits the frame through a grommet next to the front derailleur.