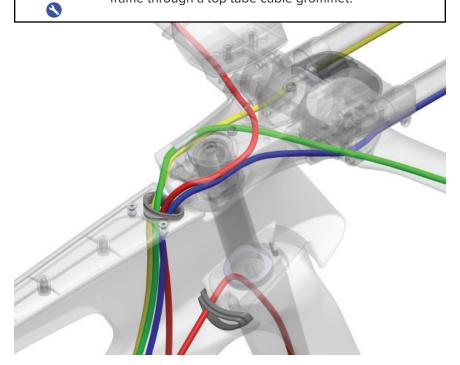

8a. Install Top Tube Cable Grommet.

#### **ASSEMBLY**

ADVICE

1. CABLE MANAGEMENT: the derailleur cables enter the frame through a top tube cable grommet.