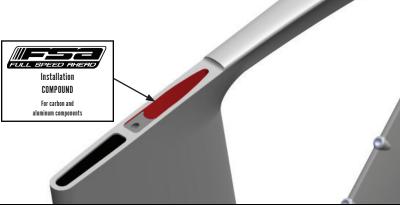

5c. To increase friction between the seat post and seat tube, carbon assembly compound should be applied to the top 3-4 inches of the seat tube.

**ASSEMBLY** 

ADVICE

5d. Install Seat Post into the frame.

# NOTE

Carbon assembly compound should be applied to the inner seat tube to increase friction between the seat post and seat tube.