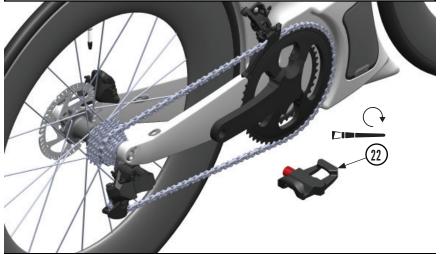

# ASSEMBLY

ADVICE

7. Install drive side pedal onto crank arm by turning clockwise. Install non drive side pedal onto crank arm by turning counter clockwise. Tighten pedals snugly to 35Nm with a 15mm pedal wrench if pedals have a hex back

WARNING

! Ensure the pedals and crank arms are clean. It is recommended that you apply grease to reduce friction and prevent damage to these parts!