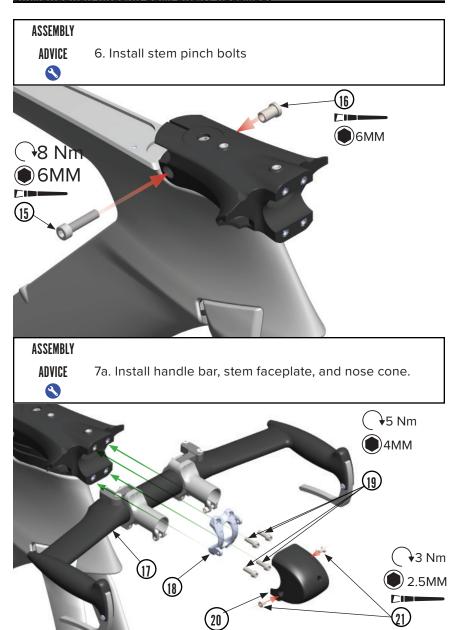

#### **ASSEMBLY**

ADVICE

5. Install stem, spacers and head set.

**ASSEMBLY** 

ADVICE

7b. Nose cone installation detail.

**ASSEMBLY** 

ADVICE