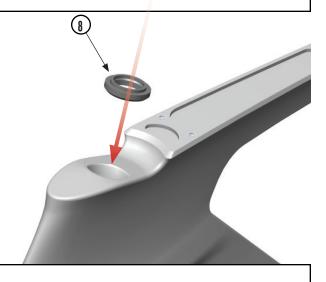

**ASSEMBLY** 

ADVICE

5a. Install Seat Post Grommet onto Seat Post.

**ASSEMBLY** 

ADVICE

5b. Assemble Seat Post Binder with Shoulder Screw and Install into the frame.

**ASSEMBLY** 

ADVICE

# **ASSEMBLY**

ADVICE

1a. Install Seat Post Grommet onto Seat Post.