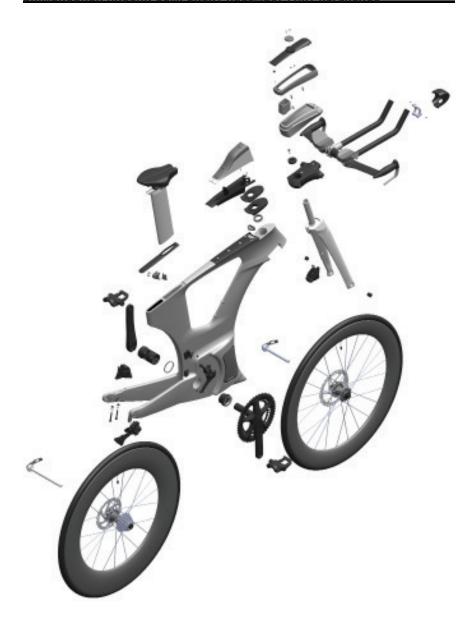

# <u>DIAMONDBACK ANDEAN USER GUIDE PART REFERENCE</u>

| ITEM NO. | PART NUMBER                               | QTY. |
|----------|-------------------------------------------|------|
| 1        | BAR                                       | 1    |
| 2        | EXTENSIONS                                | 2    |
| 3        | ARM CUPS                                  | 2    |
| 4        | ARM CUP BOLT M4X0.7X12 FHCS               | 4    |
| 5        | ARM PADS                                  | 2    |
| 6        | FACEPLATE                                 | 1    |
| 7        | FACEPLATE BOLT M5X0.8X15 SHCS             | 4    |
| 8        | NOSE CONE                                 | 1    |
| 9        | NOSE CONE BOLT M4X0.7X8 FHCS              | 2    |
| 10       | FRONT WHEEL                               | 1    |
| 11       | REAR WHEEL                                | 1    |
| 12       | FRONT THRU AXLE SKEWER                    | 1    |
| 13       | REAR THRU AXLE SKEWER                     | 1    |
| 14       | FRONT BOLT-ON AXLE SKEWER                 | 1    |
| 15       | REAR BOLT-ON AXLE SKEWER                  | 1    |
| 16       | SEAT POST                                 | 1    |
| 17       | SEAT POST GROMMET                         | 1    |
| 18       | SEAT POST BINDER BOTTOM                   | 1    |
| 19       | SEAT POST BINDER TOP                      | 1    |
| 20       | SP BINDER SHOULDER SCREW M4X0.7X6 SHSC    | 1    |
| 21       | SP BINDER SET SCREW M8X1.25X10 FHSS       | 1    |
| 22       | PEDAL                                     | 2    |
| 23       | TOP TUBE STORAGE TRAY                     | 1    |
| 24       | TOP TUBE STORAGE BOLT M4X0.7X10 FHCS      | 3    |
| 25       | TOP TUBE STORAGE COVER                    | 1    |
| 26       | TOP TUBE STORAGE COVER PLATE              | 1    |
| 27       | TOP TUBE WATER BOTTLE BOLT M5X0.8X10 BHCS | 2    |
| 28       | STEM STORAGE BOLT M5X0.8X16 BHCS          | 2    |
| 29       | STEM STORAGE                              | 1    |