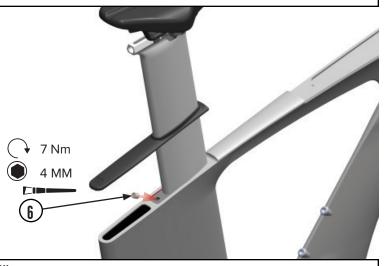

# ADVICE

6. Open the seat post binder to raise or lower saddle to desired position.