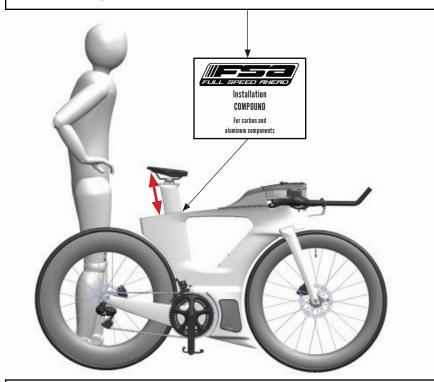

5c. To increase friction between the seat post and seat tube, carbon assembly compound should be applied to the top 3-4 inches of the seat tube.

**ASSEMBLY** 

ADVICE

5d. Install Seat Post into the frame.

# NOTE

Carbon assembly compound should be applied to the inner seat tube to increase friction between the seat post and seat tube.

#### **ASSEMBLY**

1b. Assemble Seat Post Binder with Set Screw and Install into the frame.

**ASSEMBLY** 

ADVICE

1c. To increase friction between the seat post and seat tube, carbon assembly compound should be applied to the top 3-4 inches of the seat tube.