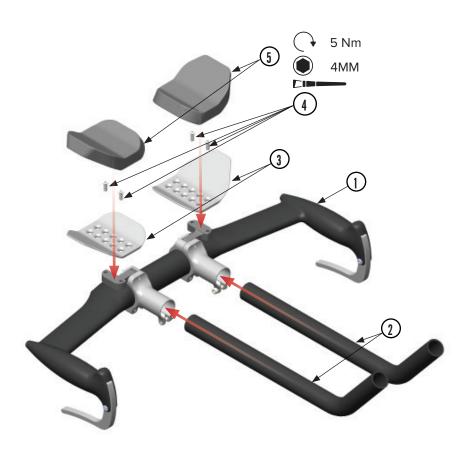

|
|               | FIRST IN SEQUENCE OF WORK STEPS                           |
|               | NEXT IN SEQUENCE OF WORK STEPS                            |



# **SECTION 2**

# **USER GUIDE**



READ THROUGH THIS USER GUIDE CAREFULLY AND KEEP IT FOR FUTURE REFERENCE. IN IT YOU'LL FIND IMPORTANT INFORMATION ABOUT THE PARTS GROUP AND ASSEMBLY OF YOUR ANDEAN. BY FOLLOWING THE GUIDELINES AND SPECIFICATIONS IN THIS DOCUMENT, YOU'LL ENSURE THAT YOUR BIKE IS SET UP PROPERLY AND IS READY TO RIDE. WE HAVE TAKEN SPECIAL CARE TO INCLUDE ALL THE TECHNICAL INFORMATION YOU'LL NEED, ACCOMPANIED BY EASY-TO-FOLLOW INSTRUCTIONS AND DIAGRAMS.

THANKS, AND ENJOY THE RIDE.

**DIAMONDBACK** AND THE **ANDEAN** PRODUCT TEAM



# **ASSEMBLY**

ADVICE

1. Install aerobar extensions, armpads, and risers.





#### **ASSEMBLY**

ADVICE

4a. Remove thru axle from fork by unthreading – remove plastic brake block from hydraulic brakes.



# **ASSEMBLY**

ADVICE

4b. Slide wheel into drop outs aligning disc between caliper pads.







For assembly videos, trouble shooting, and the bike assembly check list see www.diamondback.com/build-your-road-bike

**ASSEMBLY** 

ADVICE

5a. Install Seat Post Grommet onto Seat Post.





**ASSEMBLY** 

ADVICE

5b. Assemble Seat Post Binder with Shoulder Screw and Install into the frame.



**ASSEMBLY** 

ADVICE

5c. To increase friction between the seat post and seat tube, carbon assembly compound should be applied to the top 3-4 inches of the seat tube.



**ASSEMBLY** 

ADVICE

5d. Install Seat Post into the frame.





WARNING



! Ensure that 65MM MINIMUM o