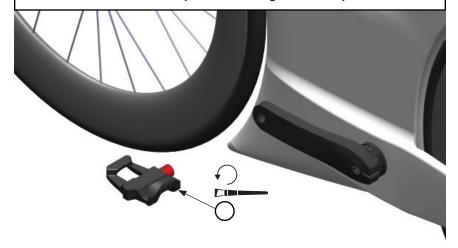

# ASSEMBLY

ADVICE

7. Install drive side pedal onto crank arm by turning clockwise. Install non drive side pedal onto crank arm by turning counter clockwise. Tighten pedals snugly to 35Nm with a 15mm pedal wrench if pedals have a hex back

WARNING

! Ensure the pedals and crank arms are clean. It is recommended that you apply grease to reduce friction and prevent damage to these parts!