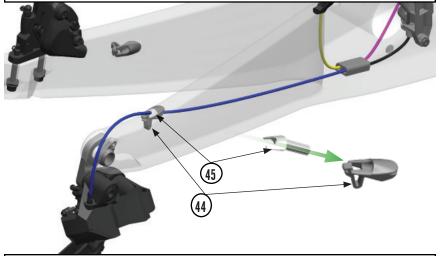

#### **ASSEMBLY**

ADVICE

9. Install Stem Storage.

NOTE

Pill box optional.

#### **ASSEMBLY**

ADVICE

10. Install Frame Storage.

ADVICE

12a. Install front derailleur cable guide cover plate for 1X, Di2, or eTAP setup.

**ASSEMBLY** 

ADVICE

12b. Install Front Derailleur Hanger cover plate for 1X setup.