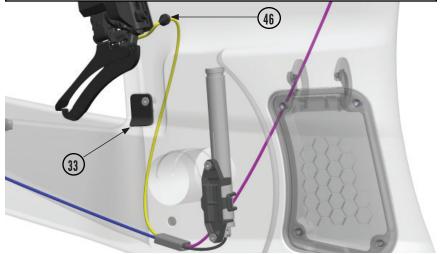

# ASSEMBLY

ADVICE

3

4. FRONT DERAILLEUR: electric wire travels from Junction (B) and exits the frame through a grommet next to the front derailleur.

#### DIAMONDBACK ANDEAN: DI2 CABLING

ASSEMBLY Advice

5. REAR DERAILLEUR: electric wire travels from Junction (B) through the drive side chainstay. It exits through a cable guide at the dropout and connects to the rear derailleur.