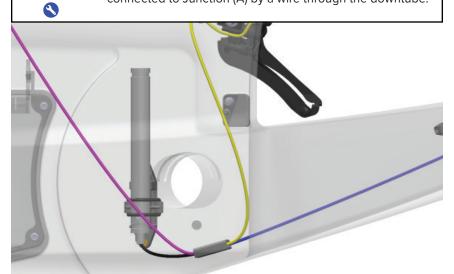

#### **ASSEMBLY**

ADVICE

3. Junction (B): the junction box is housed inside the BB. It is connected to Junction (A) by a wire through the downtube.

# ASSEMBLY

ADVICE

3

4. FRONT DERAILLEUR: electric wire travels from Junction (B) and exits the frame through a grommet next to the front derailleur.