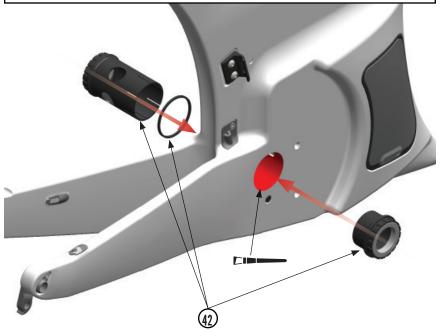

ame Storage.











ADVICE

12a. Install front derailleur cable guide cover plate for 1X, Di2, or eTAP setup.



**ASSEMBLY** 

ADVICE

12b. Install Front Derailleur Hanger cover plate for 1X setup.



ASSEMBLY

ADVICE

13. Install Front Derailleur.





WARNING



! Please refer to derailleur manufacturer's assembly instructions!

**ASSEMBLY** 

ADVICE 14. Install Thru Axle rear Derailleur Hanger.





**ASSEMBLY** 

ADVICE

15. Install Rear Derailleur.





**ASSEMBLY** 

ADVICE

16. Install rear disc brake caliper





WARNING



! Please refer to brake manufacturer's assembly instructions!

**ASSEMBLY** 

ADVICE

17. Install front disc brake caliper





WARNING

A

! Please refer to brake manufacturer's assembly instructions!

**ASSEMBLY** 

ADVICE

18. Install Bottom Bracket.





WARNING

! Please refer to bottom bracket manufacturer's assembly instructions!

ASSEMBLY

ADVICE

19. Install Crank.





WARNING

A

! Please refer to crank manufacturer's assembly instructions!



## DIAMONDBACK ANDEAN: DISC BRAKE CABLING LEGEND

**ASSEMBLY** 

ADVICE Front Disc Brake: RED Rear Disc Brake: GREEN





#### DIAMONDBACK ANDEAN: DISC BRAKE CABLING

ASSEMBLY Advice



FRONT BRAKE: hydraulic hose enters top tube and travels inside
the head tube, exits the frame and enters the fork behind the fork
crown, runs down inside the non drive side fork leg and exits near
the drop out where it connects to the front brake.



ASSEMBLY Advice



2. REAR BRAKE: hydraulic hose enters top tube and travels inside the down tube, under the bottom bracket, inside the non drive side chain stay