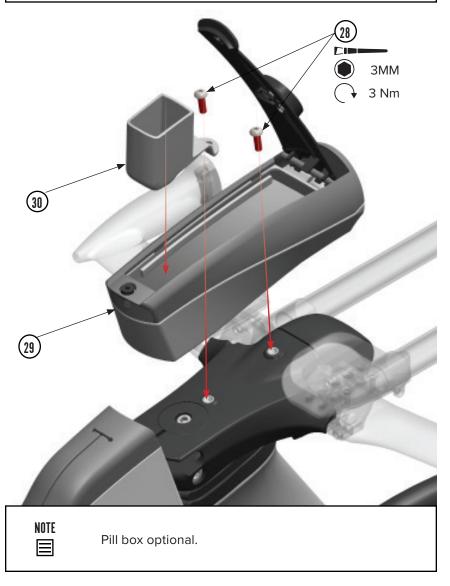

# **ASSEMBLY**

ADVICE

10. Install Stem Storage.

#### **ASSEMBLY**

ADVICE

9. Install Stem Storage.

NOTE

Pill box optional.