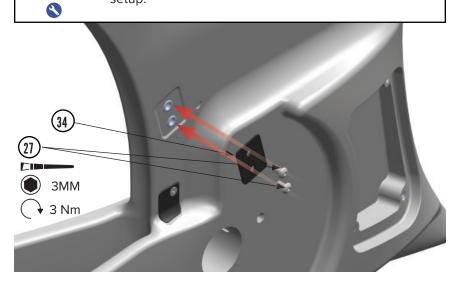

#### **ASSEMBLY**

ADVICE

10. Install Frame Storage.

ADVICE

12a. Install front derailleur cable guide cover plate for 1X, Di2, or eTAP setup.

**ASSEMBLY** 

ADVICE

12b. Install Front Derailleur Hanger cover plate for 1X setup.