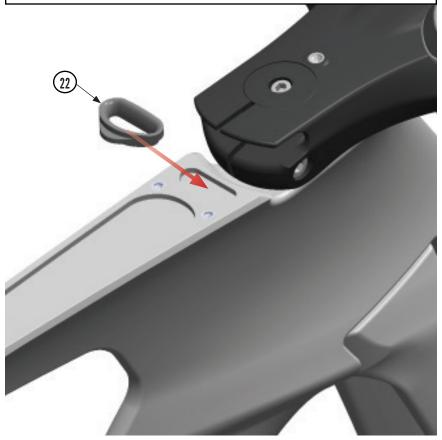

#### **ASSEMBLY**

ADVICE

9. Install Top Tube Storage cover plate.

NOTE

Only install cover plate if not using top tube storage.