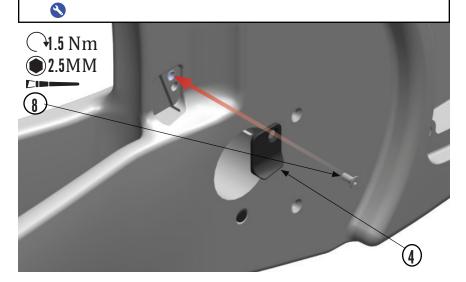

#### ASSEMBLY

ADVICE

2. Install Steer Limiter.

ASSEMBLY

ADVICE

3. Install Head Set.

WARNING

A

 $! \ Please \ refer to head \ set manufacturer's \ assembly \ instructions!$ 

**ASSEMBLY** 

ADVICE

4. Install fork.

NOTE

Reference front brake cable routing instructions on pg. 55 prior to fork installation.