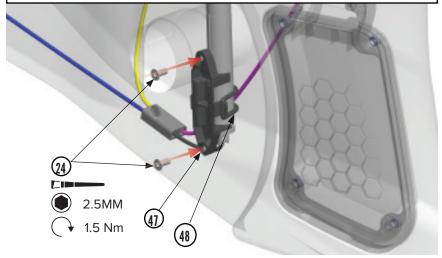

ASSEMBLY

ADVICE

13. Install Front Derailleur.

WARNING

! Please refer to derailleur manufacturer's assembly instructions!

**ASSEMBLY** 

ADVICE 14. Install Thru Axle rear Derailleur Hanger.

**ASSEMBLY** 

ADVICE

15. Install Rear Derailleur.

**ASSEMBLY** 

ADVICE

16. Install rear disc brake caliper

WARNING

! Please refer to brake manufacturer's assembly instructions!

**ASSEMBLY** 

ADVICE

17. Install front disc brake caliper

WARNING

A

! Please refer to brake manufacturer's assembly instructions!

**ASSEMBLY** 

ADVICE

18. Install Bottom Bracket.