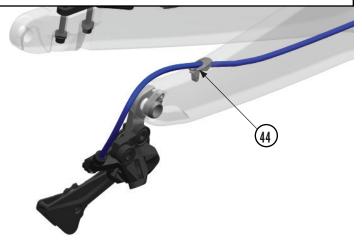

near the drop out where it connects to the rear brake.



## DIAMONDBACK ANDEAN: MECHANICAL CABLING LEGEND

**ASSEMBLY** 

ADVICE Front Derailleur YELLOW

Rear Derailleur: **BLUE** 





#### DIAMONDBACK ANDEAN: CABLE MANAGEMENT

#### **ASSEMBLY**

ADVICE

1. CABLE MANAGEMENT: the derailleur cables enter the frame through a top tube cable grommet.



#### DIAMONDBACK ANDEAN: FRONT & REAR DERAILLEUR CABLING

ASSEMBLY Advice



2. FRONT DERAILLEUR: the cable travels inside the down tube, passes under the bottom bracket, and exits the frame through a cable guide below the derailleur.



ASSEMBLY Advice



3. REAR DERAILLEUR: the cable travels inside the down tube, passes under the bottom bracket, continues inside the drive inside chain stay and exits through a cable guide near the drop out.



#### DIAMONDBACK ANDEAN: ETAP CABLING

#### **ASSEMBLY**

ADVICE

1. eTAP BLIP BOX: the blip box is connected to a bracket that is mounted onto the extensions.

#### **ASSEMBLY**

ADVICE

 eTAP FRONT DERAILLEUR: the first cable travels from the blip box and runs along the underside of the non-drive side extension where it connects to the shifter. The second cable travels from the blip box and runs alone the underside of the non-drive side bar where it connects to the shifter near the brake lever.

#### **ASSEMBLY**

ADVICE

1. eTAP REAR DERAILLEUR: the first cable travels from the blip box and runs along the underside of the drive side extension where it connects to the shifter. The second cable travels from the blip box and runs alone the underside of the drive side bar where it connect