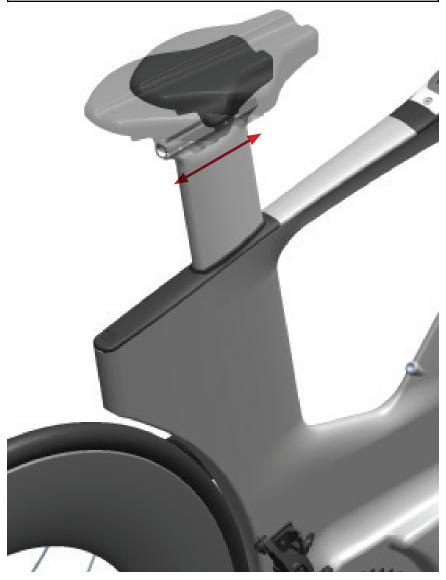

# **ASSEMBLY**

ADVICE

5e. Adjust Seat Post to desired height and install Set Screw to hold position.

# ADVICE

6. Open the seat post binder to raise or lower saddle to desired position.