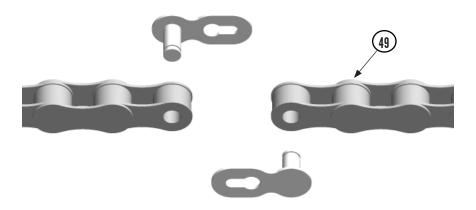

**ASSEMBLY** 

ADVICE 21. Install Chain

WARNING

A

! Please refer to chain manufacturer's assembly instructions!