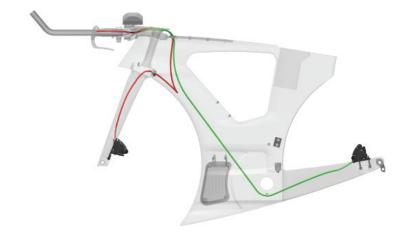

## DIAMONDBACK ANDEAN: DISC BRAKE CABLING LEGEND

**ASSEMBLY** 

ADVICE Front Disc Brake: RED Rear Disc Brake: GREEN

#### DIAMONDBACK ANDEAN: DISC BRAKE CABLING

ASSEMBLY Advice

FRONT BRAKE: hydraulic hose enters top tube and travels inside
the head tube, exits the frame and enters the fork behind the fork
crown, runs down inside the non drive side fork leg and exits near
the drop out where it connects to the front brake.

ASSEMBLY Advice

2. REAR BRAKE: hydraulic hose enters top tube and travels inside the down tube, under the bottom bracket, inside the non drive side chain stay and exits near the drop out where it connects to the rear brake.