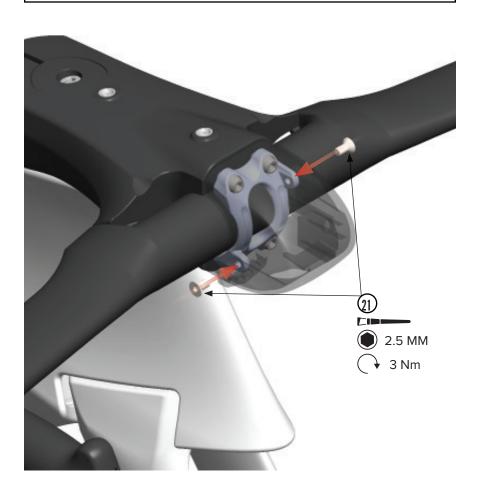

#### **ASSEMBLY**

ADVICE

5. Install stem, spacers and head set.

**ASSEMBLY** 

ADVICE

7b. Nose cone installation detail.

**ASSEMBLY** 

ADVICE