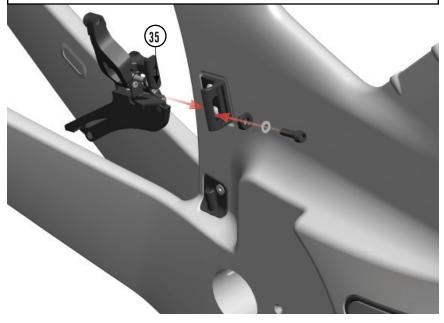

ASSEMBLY

ADVICE

13. Install Front Derailleur.

WARNING

! Please refer to derailleur manufacturer's assembly instructions!

**ASSEMBLY** 

ADVICE 14. Install Thru Axle rear Derailleur Hanger.

**ASSEMBLY** 