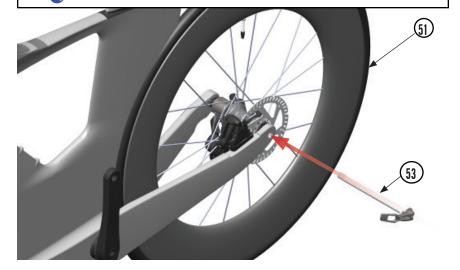

ADVICE

15. Install Rear Derailleur.

**ASSEMBLY** 

ADVICE

16. Install rear disc brake caliper

WARNING

! Please refer to brake manufacturer's assembly instructions!

**ASSEMBLY** 

ADVICE

17. Install front disc brake caliper

WARNING

A

! Please refer to brake manufacturer's assembly instructions!

**ASSEMBLY** 

ADVICE

18. Install Bottom Bracket.