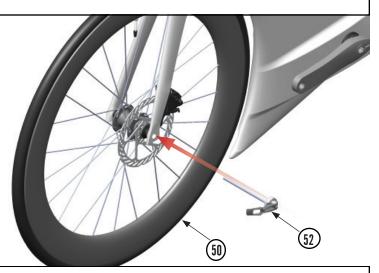

#### **ASSEMBLY**

ADVICE

22. Remove thru axle from fork by unthreading – remove plastic brake block from hydraulic brakes.

#### **ASSEMBLY**

**ADVICE** 

23. Slide wheel into drop outs aligning disc between caliper pads.