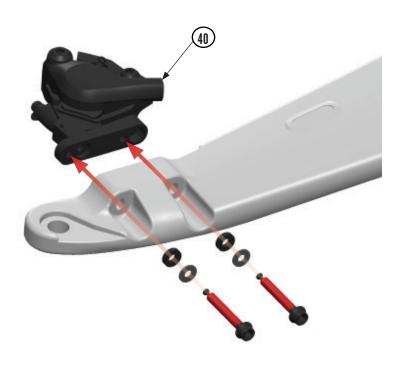

ASSEMBLY

ADVICE

13. Install Front Derailleur.

WARNING

! Please refer to derailleur manufacturer's assembly instructions!

**ASSEMBLY** 

ADVICE 14. Install Thru Axle rear Derailleur Hanger.

**ASSEMBLY** 