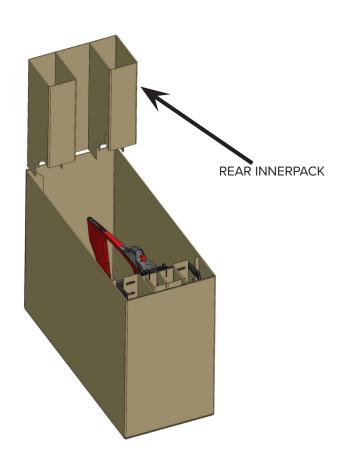

# 4

REMOVE REAR INNER PACK FROM BOX.
\*PAY CLOSE ATTENTION TO REAR DERAILLUER AND BRAKE CALIPER WHILE REMOVING.
REMOVE FRONT AND REAR WHEEL. SET ASIDE FOR FINAL ASSEMBLY

CAREFULLY REMOVE BIKE FROM MASTER CARTON.
PLEASE NOTE FOAM ROLLER IS STILL STRAPPED TO CHAINSTAYS.
THIS CAN BE REMOVED AT ANYTIME. STORE FOR LATER USE.
PLACE BIKE IN WORKSTAND FOR FINAL ASSEMBLY.