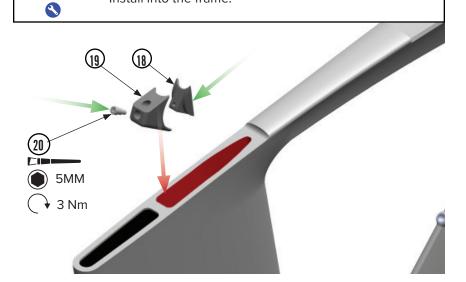

#### **ASSEMBLY**

1b. Assemble Seat Post Binder with Set Screw and Install into the frame.

**ASSEMBLY** 

ADVICE

1c. To increase friction between the seat post and seat tube, carbon assembly compound should be applied to the top 3-4 inches of the seat tube.