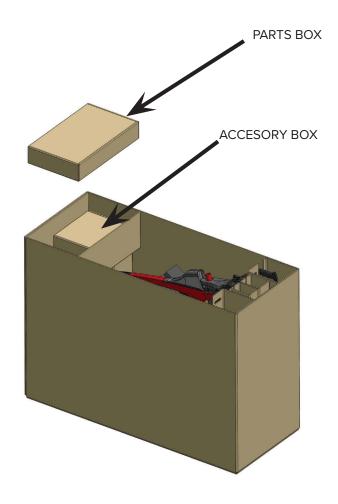

# UNPACKING INSTRUCTIONS

REMOVE PART BOX, ACCESSORY BOX AND SADDLE AND SEATPOST ASSEMBLY.

SET ACCESORIES AND SEAT ASSEMBLY ASIDE FOR FINAL ASSEMBLY.