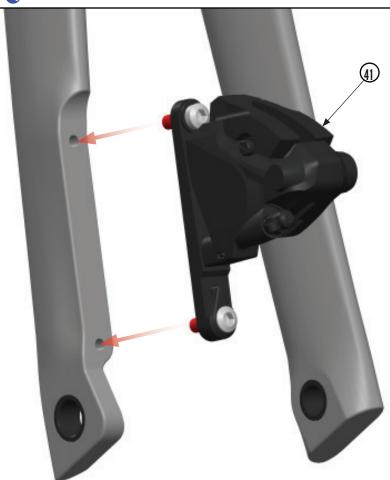

ASSEMBLY

ADVICE

13. Install Front Derailleur.

WARNING

! Please refer to derailleur manufacturer's assembly instructions!

**ASSEMBLY** 

ADVICE 14. Install Thru Axle rear Derailleur Hanger.

**ASSEMBLY** 