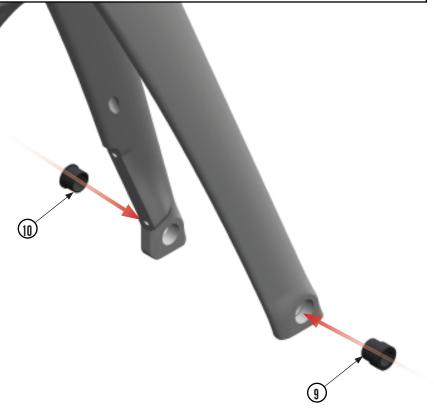

#### **ASSEMBLY**

ADVICE

22. Remove thru axle from fork by unthreading – remove plastic brake block from hydraulic brakes.

#### **ASSEMBLY**

**ADVICE** 

23. Slide wheel into drop outs aligning disc between caliper pads.