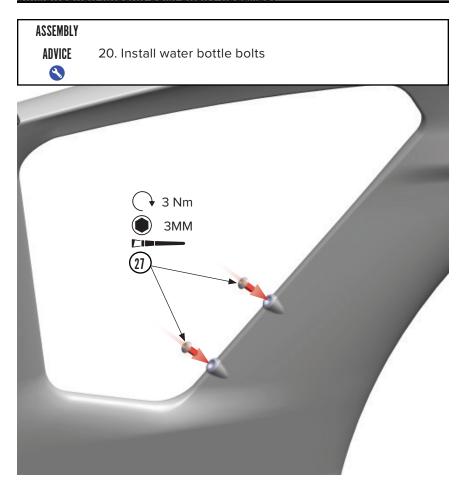

# <u>DIAMONDBACK ANDEAN USER GUIDE PART REFERENCE</u>

| ITEM NO. | PART NUMBER                               | QTY. |
|----------|-------------------------------------------|------|
| 1        | BAR                                       | 1    |
| 2        | EXTENSIONS                                | 2    |
| 3        | ARM CUPS                                  | 2    |
| 4        | ARM CUP BOLT M4X0.7X12 FHCS               | 4    |
| 5        | ARM PADS                                  | 2    |
| 6        | FACEPLATE                                 | 1    |
| 7        | FACEPLATE BOLT M5X0.8X15 SHCS             | 4    |
| 8        | NOSE CONE                                 | 1    |
| 9        | NOSE CONE BOLT M4X0.7X8 FHCS              | 2    |
| 10       | FRONT WHEEL                               | 1    |
| 11       | REAR WHEEL                                | 1    |
| 12       | FRONT THRU AXLE SKEWER                    | 1    |
| 13       | REAR THRU AXLE SKEWER                     | 1    |
| 14       | FRONT BOLT-ON AXLE SKEWER                 | 1    |
| 15       | REAR BOLT-ON AXLE SKEWER                  | 1    |
| 16       | SEAT POST                                 | 1    |
| 17       | SEAT POST GROMMET                         | 1    |
| 18       | SEAT POST BINDER BOTTOM                   | 1    |
| 19       | SEAT POST BINDER TOP                      | 1    |
| 20       | SP BINDER SHOULDER SCREW M4X0.7X6 SHSC    | 1    |
| 21       | SP BINDER SET SCREW M8X1.25X10 FHSS       | 1    |
| 22       | PEDAL                                     | 2    |
| 23       | TOP TUBE STORAGE TRAY                     | 1    |
| 24       | TOP TUBE STORAGE BOLT M4X0.7X10 FHCS      | 3    |
| 25       | TOP TUBE STORAGE COVER                    | 1    |
| 26       | TOP TUBE STORAGE COVER PLATE              | 1    |
| 27       | TOP TUBE WATER BOTTLE BOLT M5X0.8X10 BHCS | 2    |
| 28       | STEM STORAGE BOLT M5X0.8X16 BHCS          | 2    |
| 29       | STEM STORAGE                              | 1    |

#### DIAMONDBACK ANDEAN: CABLE MANAGEMENT