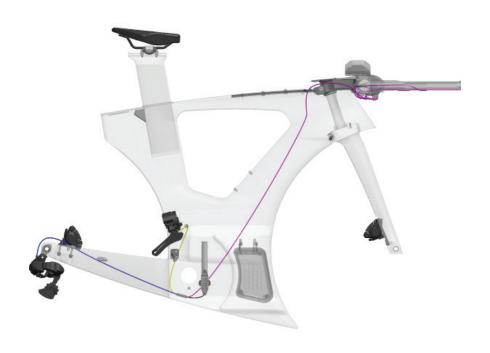

## DIAMONDBACK ANDEAN: MECHANICAL CABLING LEGEND

**ASSEMBLY** 

ADVICE Front Derailleur YELLOW

Rear Derailleur: **BLUE** 

#### **ASSEMBLY**

ADVICE

1. CABLE MANAGEMENT: the derailleur cables enter the frame through a top tube cable grommet.

#### DIAMONDBACK ANDEAN: FRONT & REAR DERAILLEUR CABLING

ASSEMBLY Advice

2. FRONT DERAILLEUR: the cable travels inside the down tube, passes under the bottom bracket, and exits the frame through a cable guide below the derailleur.

ASSEMBLY Advice

3. REAR DERAILLEUR: the cable travels inside the down tube, passes under the bottom bracket, continues inside the drive inside chain stay and exits through a cable guide near the drop out.