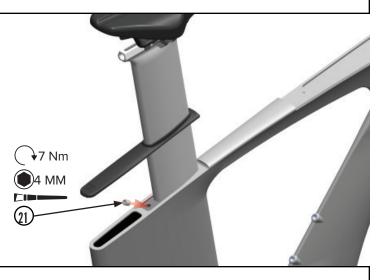

# **ASSEMBLY**

ADVICE

5e. Adjust Seat Post to desired height and install Set Screw to hold position.

# NOTE

Carbon assembly compound should be applied to the inner seat tube to increase friction between the seat post and seat tube.

#### WARNING

! Ensure that 65MM MINIMUM of the Seat Post is inside the frame!