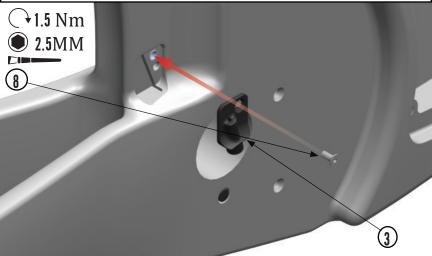

#### ASSEMBLY

ADVICE

2. Install Steer Limiter.

ASSEMBLY

ADVICE

3. Install Head Set.

WARNING

A