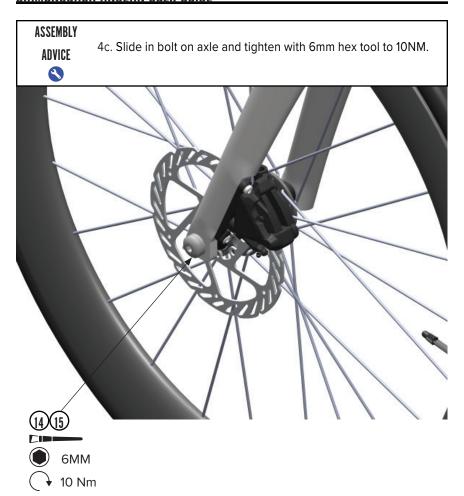

#### **ASSEMBLY**

ADVICE

22. Remove thru axle from fork by unthreading – remove plastic brake block from hydraulic brakes.

#### **ASSEMBLY**

**ADVICE** 

23. Slide wheel into drop outs aligning disc between caliper pads.