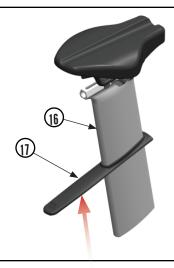

# **ASSEMBLY**

ADVICE

5e. Adjust Seat Post to desired height and install Set Screw to hold position.

### **ASSEMBLY**

ADVICE

5f. Lower Seat Post Grommet onto Top Tube.

ASSEMBLY

ADVICE

5g. Adjust fore / aft position of saddle to desired position.