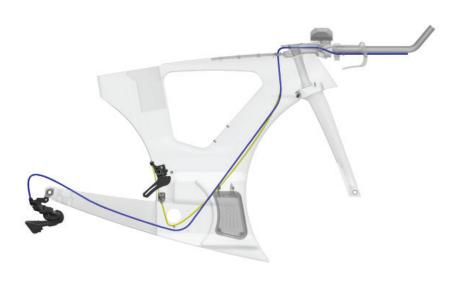

## DIAMONDBACK ANDEAN: MECHANICAL CABLING LEGEND

**ASSEMBLY** 

ADVICE Front Derailleur YELLOW

Rear Derailleur: **BLUE** 

#### **ASSEMBLY**

ADVICE

1. CABLE MANAGEMENT: the derailleur cables enter the frame through a top tube cable grommet.

#### DIAMONDBACK ANDEAN: FRONT & REAR DERAILLEUR CABLING

ASSEMBLY Advice

2. FRONT DERAILLEUR: the cable travels inside the down tube, passes under the bottom bracket, and exits the frame through a cable guide below the derailleur.

ASSEMBLY Advice

3. REAR DERAILLEUR: the cable travels inside the down tube, passes under the bottom bracket, continues inside the drive inside chain stay and exits through a cable guide near the drop out.