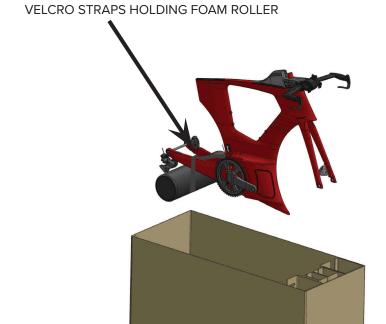

# 4

REMOVE REAR INNER PACK FROM BOX.
\*PAY CLOSE ATTENTION TO REAR DERAILLUER AND BRAKE CALIPER WHILE REMOVING.
REMOVE FRONT AND REAR WHEEL. SET ASIDE FOR FINAL ASSEMBLY

CAREFULLY REMOVE BIKE FROM MASTER CARTON.
PLEASE NOTE FOAM ROLLER IS STILL STRAPPED TO CHAINSTAYS.
THIS CAN BE REMOVED AT ANYTIME. STORE FOR LATER USE.
PLACE BIKE IN WORKSTAND FOR FINAL ASSEMBLY.