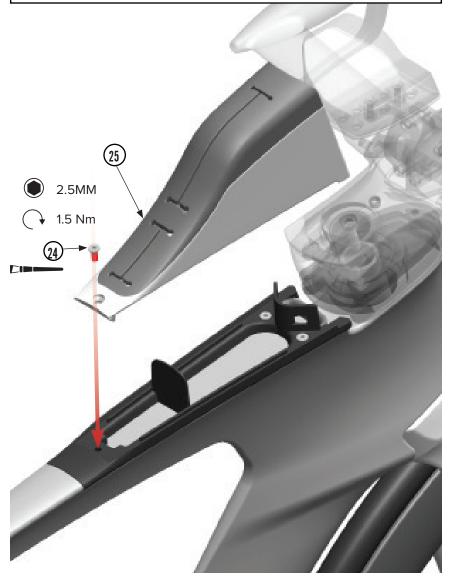

binder to raise or lower saddle to desired position.

# NOTE

Carbon assembly compound should be applied to the inner seat tube to increase friction between the seat post and seat tube.



#### WARNING



! Ensure that 65MM MINIMUM of the Seat Post is inside the frame!

# ASSEMBLY

ADVICE



7. Install drive side pedal onto crank arm by turning clockwise. Install non drive side pedal onto crank arm by turning counter clockwise. Tighten pedals snugly to 35Nm with a 15mm pedal wrench if pedals have a hex back



WARNING

! Ensure the pedals and crank arms are clean. It is recommended that you apply grease to reduce friction and prevent damage to these parts!



# ASSEMBLY

ADVICE

8a. Install Top Tube Storage tray in frame.





# **ASSEMBLY**

ADVICE

8b. Install Top Tube Storage cover.





#### **ASSEMBLY**

ADVICE

9. Install Top Tube Storage cover plate.





NOTE

Only install cover plate if not using top tube storage.

# **ASSEMBLY**

ADVICE

10. Install Stem Storage.







# <u>DIAMONDBACK ANDEAN USER GUIDE PART REFERENCE</u>

| ITEM NO. | PART NUMBER                               | QTY. |
|----------|-------------------------------------------|------|
| 1        | BAR                                       | 1    |
| 2        | EXTENSIONS                                | 2    |
| 3        | ARM CUPS                                  | 2    |
| 4        | ARM CUP BOLT M4X0.7X12 FHCS               | 4    |
| 5        | ARM PADS                                  | 2    |
| 6        | FACEPLATE                                 | 1    |
| 7        | FACEPLATE BOLT M5X0.8X15