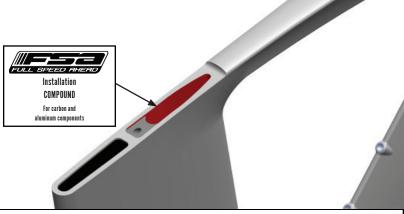

5c. To increase friction between the seat post and seat tube, carbon assembly compound should be applied to the top 3-4 inches of the seat tube.

**ASSEMBLY** 

ADVICE

5d. Install Seat Post into the frame.

# NOTE

Carbon assembly compound should be applied to the inner seat tube to increase friction between the seat post and seat tube.