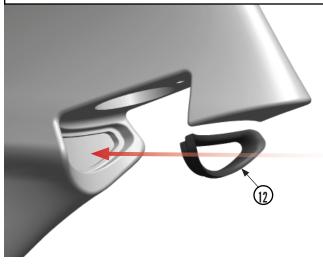

# **ASSEMBLY**

ADVICE

4b. Slide wheel into drop outs aligning disc between caliper pads.

For assembly videos, trouble shooting, and the bike assembly check list see www.diamondback.com/build-your-road-bike