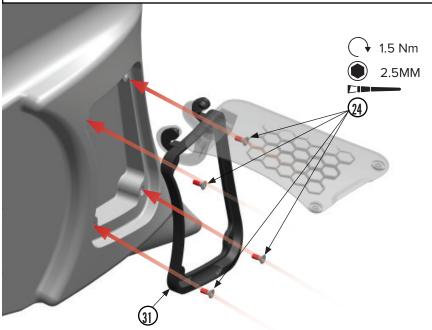

#### **ASSEMBLY**

ADVICE

10. Install Frame Storage.

ADVICE

12a. Install front derailleur cable guide cover plate for 1X, Di2, or eTAP setup.

**ASSEMBLY** 

ADVICE

12b. Install Front Derailleur Hanger cover plate for 1X setup.