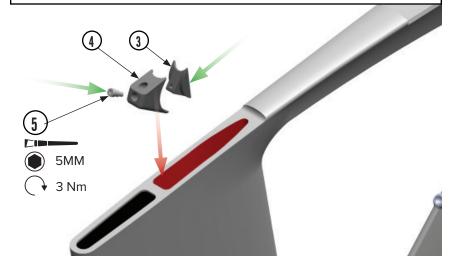

#### **ASSEMBLY**

ADVICE

5. Install stem, spacers and head set.

**ASSEMBLY** 

ADVICE

7b. Nose cone installation detail.

**ASSEMBLY** 

ADVICE