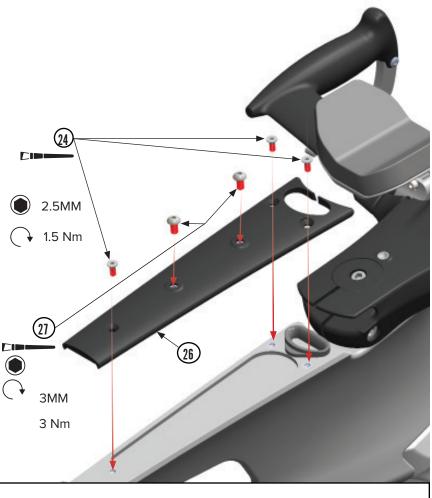

#### **ASSEMBLY**

ADVICE

9. Install Top Tube Storage cover plate.

NOTE

Only install cover plate if not using top tube storage.