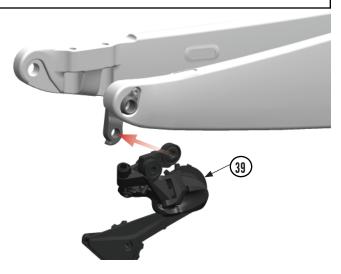

ASSEMBLY

ADVICE

13. Install Front Derailleur.

WARNING

! Please refer to derailleur manufacturer's assembly instructions!

**ASSEMBLY** 

ADVICE 14. Install Thru Axle rear Derailleur Hanger.

**ASSEMBLY** 

ADVICE

15. Install Rear Derailleur.

**ASSEMBLY** 

ADVICE

16. Install rear disc brake caliper

WARNING

! Please refer to brake manufacturer's assembly instructions!

**ASSEMBLY** 