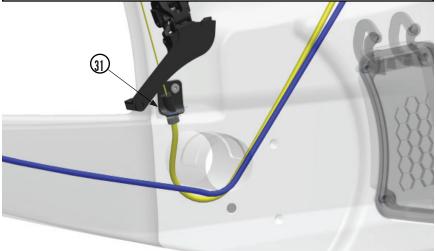

#### DIAMONDBACK ANDEAN: FRONT & REAR DERAILLEUR CABLING

ASSEMBLY Advice

2. FRONT DERAILLEUR: the cable travels inside the down tube, passes under the bottom bracket, and exits the frame through a cable guide below the derailleur.

ASSEMBLY Advice

3. REAR DERAILLEUR: the cable travels inside the down tube, passes under the bottom bracket, continues inside the drive inside chain stay and exits through a cable guide near the drop out.